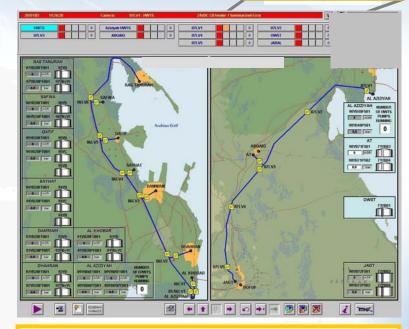

#### **Dewatering Pumps for Taunsa Barrage & Lowari Tunnel Project**

EEC Global provided consultancy services to 3W Systems, main contractor for dewatering operation of Indus river during Remodeling of Taunsa Barrage Project in southern Punjab province of Pakistan. Due to effective consultancy support, dewatering contractor 3W Systems and main contractor M/s Descon Engineering Limited Pakistan were able to complete the project 1 years ahead of schedule.

The project involved more than 250 dewatering pumping system of submersible borehole type of various flows and centrifugal pumps of various specifications.

**EEC Global** also provided consultancy services for Dewatering operation for **Lowari Tunnel Project** to Sambu Construction Korea through dewatering contractor M/s 3W Systems.