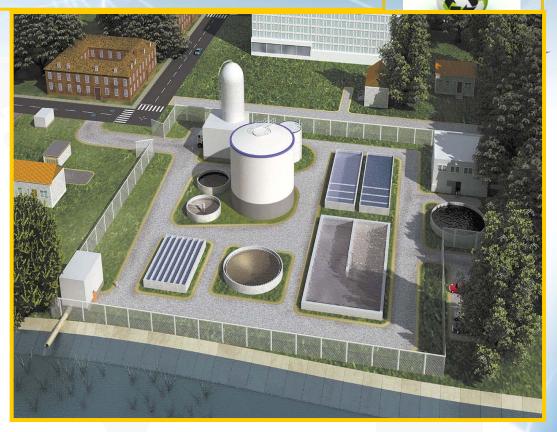

#### **2 MIGD Sewage Treatment Plant**

EEC Global has provided consultancy services on behalf of 3W Systems to DHA Karachi for their 2.0 MGD Waste Water Treatment Project at Creek City Karachi. The scope of our consultancy services includes following:-

- Procurement & Construction basis from contractors.
- Design Review of the Waste Water Treatment Plant after award of the contract.
- TOP supervision of the construction works during the period of the construction of Plant at site.
- The total scope of this contract was spread over a period of more that 24 months.

The project was abandoned due to change of decision by DHA after design stage and start of construction job