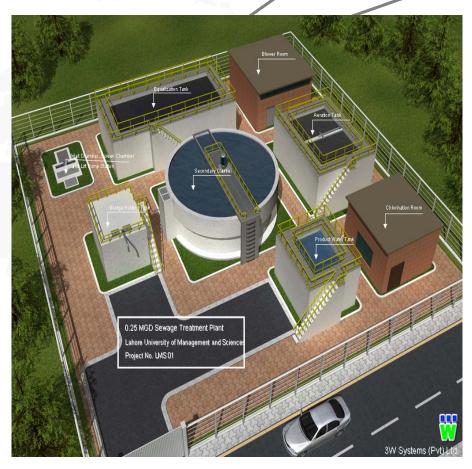

#### **EPC Job – 0.25 MGD Waste Water Treatment Plant at LUMS Lahore**

**EEC Global** has provided consultancy services to 3W Systems at bidding stage of the LUMS STP. The bid scope included following:-

- •Design of Compact Waste Water Treatment Plant for a very limited space available.
- •Sizing & Selection of all Mechanical works like Pumping System, Aeration system, piping, valves, etc related to STP.
- •Sizing & Selection of all Electrical System like Power controls and cabling system, automation of plant etc related to STP.
- •Preliminary drawings for all Civil Works related to STP alongwith diversion chambers and piping.