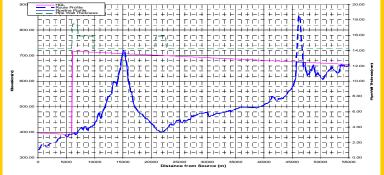

#### **Chushnuup 320 MW Power Plant**

EEC Global in collaboration with its foreign principals M/s Hydrotec Ltd. UK prepared a detailed feasibility report for conducting hydraulic model study of the intake structure of the Cooling Water Pumps forebay at Chashma Nuclear Power Plant at Kundian, which used to clogs and cease to operate during high flood season due to deposition of heavy silt upto 4 meters level in the CW Pumps forebay.

The initial study highlighted different possibilities to stop accumulation of silt in the forebay. This study is under implementation stage.