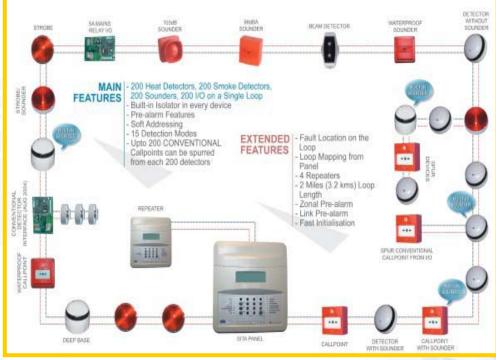

**Fire Detection & Alarm System** 

EEC Global Pvt. Ltd

- •M/s Interloop Pvt. Ltd. Faisalabad
- •M/s Amason Pharmaceutical Islamabad.
- •M/s Quaid-e-azam International Hospital – Islamabad.
- •NDC Fire Alarm Systems (05 different sites & buildings)
- EEC Global has provided consultancy services to 3W Systems for their above projects. The scope of our consultancy services included following:-
- Design as per BS 5839-1:2002 & NFPA Fire Detection and Fire Alarm System for Buildings.