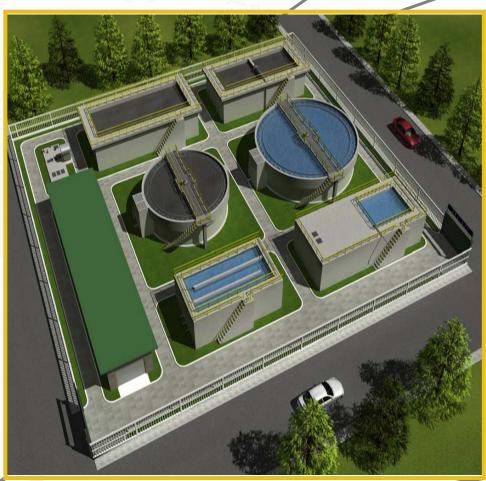

#### EPC Job – 4.0 MGD Waste Water Treatment Plant DHA Karachi

**EEC Global** has provided consultancy services to 3W Systems at bidding stage of the mega project at DHA Karachi. Our design scope included following:-

- Design of Compact Waste Water Treatment Plant for a very limited space available.
- Sizing & Selection of all Mechanical works like Pumping System, Aeration system, piping, valves, etc related to STP.
- Sizing & Selection of all Electrical System like Power controls and cabling system, automation of plant etc related to STP.
- Preliminary drawings for all Civil Works related to STP alongwith diversion chambers and piping.

The project was subsequently postponed due to composite STP being planned by KWSB.