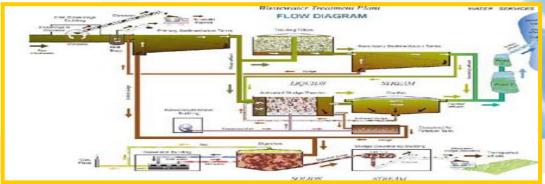

#### **2 MIGD Sewage Treatment Plant**

EEC Global has provided consultancy services on behalf of 3W Systems to DHA Karachi for their 2.0 MGD Waste Water Treatment Project at Creek City Karachi. The scope of our consultancy services includes following:-

- Procurement & Construction basis from contractors.
- Design Review of the Waste Water Treatment Plant after award of the contract.
- TOP supervision of the construction works during the period of the construction of Plant at site.
- The total scope of this contract was spread over a period of more that 24 months.

The project was abandoned due to change of decision by DHA after design stage and start of construction job