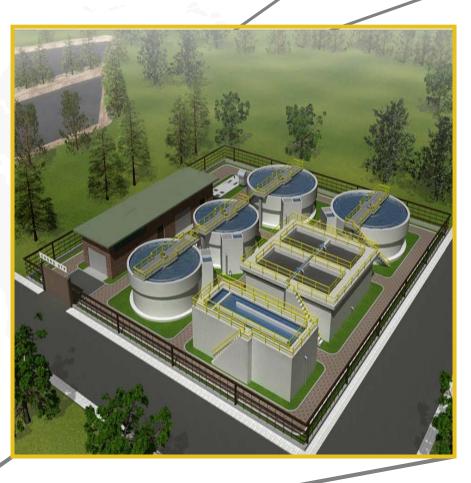

80 M3/day Waste Water Treatment Plant at METRO Lahore, Faisalabad & Karachi

**EEC Global** has provided consultancy services to M/s 3W Systems, main contractor of Metro Cash & Carry for their STP. Our scope included following:-

- Process Design of Waste Water Package Treatment Plant.
- Selection of all Mechanical equipments like Pumping System, Aeration system, piping, valves, etc related to STP.
- Selection of all Electrical System like Power controls and cabling system, automation of plant etc related to STP.
- Site Supervision for the successful installation & Commissioning.

All Metro STP projects has been completed within 2008-09 and the waste is good for recycling purpose for use in horticulture.