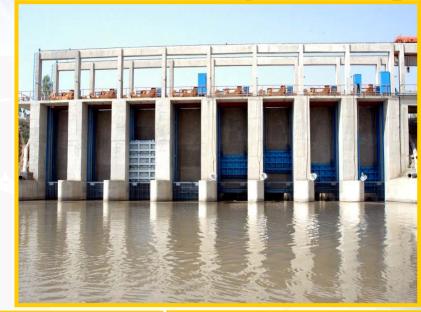

#### **Dewatering Pumps for Taunsa Barrage & Lowari Tunnel Project**

EEC Global provided consultancy services to 3W Systems, main contractor for dewatering operation of Indus river during Remodeling of Taunsa Barrage Project in southern Punjab province of Pakistan. Due to effective consultancy support, dewatering contractor 3W Systems and main contractor M/s Descon Engineering Limited Pakistan were able to complete the project 1 years ahead of schedule.

The project involved more than 250 dewatering pumping system of submersible borehole type of various flows and centrifugal pumps of various specifications.

**EEC Global** also provided consultancy services for Dewatering operation for **Lowari Tunnel Project** to Sambu Construction Korea through dewatering contractor M/s 3W Systems.