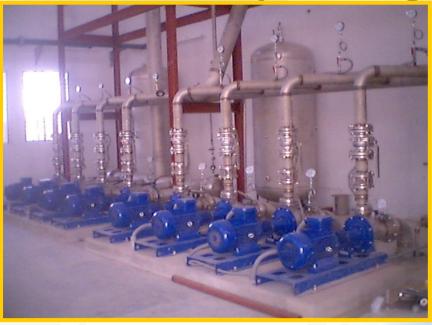

Design of Variable Speed Drive
Pumping System for Interloop Pvt.
Limited Fasialabad

M/s Interloop is Asia's largest Socks Manufacturing Plant with a total production of 75,000 Dozens Socks a day.

EEC Global designed an energy efficieent system based on installation of 08 pumping system each of 120 M3/Hr. including pressure tanks and automation system with Variable Speed Drive System.

All these pumps operate in parallel and are capable to delivery from 10 M3/Hr. upto 960 M3/Hr to 25 Dying machines and washing machines of the factory. All of these machine have different intermittent operating cycles and can operate anytime and is designed for water filling time of 2.50 minutes per machine.

These system is operating satisfactorily for the last three years.