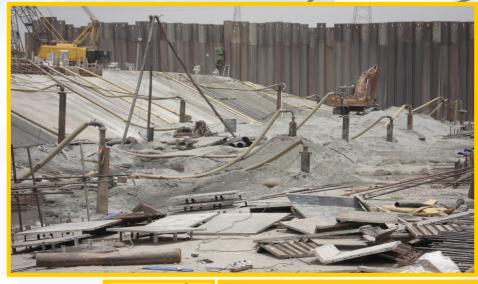

#### **Dewatering Pumps for Taunsa Barrage & Lowari Tunnel Project**

EEC Global provided consultancy services to 3W Systems, main contractor for dewatering operation of Indus river during Remodeling of Taunsa Barrage Project in southern Punjab province of Pakistan. Due to effective consultancy support, dewatering contractor 3W Systems and main contractor M/s Descon Engineering Limited Pakistan were able to complete the project 1 years ahead of schedule.

The project involved more than 250 dewatering pumping system of submersible borehole type of various flows and centrifugal pumps of various specifications.

**EEC Global** also provided consultancy services for Dewatering operation for **Lowari Tunnel Project** to Sambu Construction Korea through dewatering contractor M/s 3W Systems.