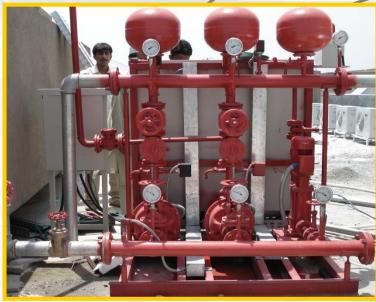

#### Major Projects Fire Suppression System EPC Projects

- •National Engineering & Scientific Commission (NESCOM) Islamabad (11 Statelite Buildings) Class I & Class II Systems as per NFPA.
- •Amason Pharmaceutical Islamabad. (Industrial Complex)
- •Interloop Pvt. Limited Faisalabad. (Industrial Complex)
- •Quaid-e-Azam International (QIH) 400 Bedded Hospital Islamabad.

**EEC Global** has provided consultancy services to 3W Systems for their above projects. The scope of our consultancy services included following:-

- Design of Main & Auxiliary Fire Fighting Systems of as per guidelines from NFPA 20 for Class I and Class II Systems.
- Design of Pumping Machinery, Automation System, Piping Network, Fire Hydrants, Fire Equipment and Miscellaneous Civil, Electrical & Mechanical Works related to the System.