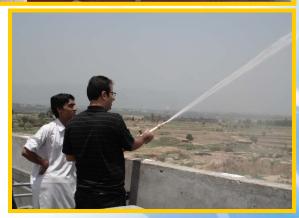

#### Major Projects Fire Suppression System EPC Projects

- •National Engineering & Scientific Commission (NESCOM) Islamabad (11 Statelite Buildings) Class I & Class II Systems as per NFPA.
- •Amason Pharmaceutical Islamabad. (Industrial Complex)
- •Interloop Pvt. Limited Faisalabad. (Industrial Complex)
- •Quaid-e-Azam International (QIH) 400 Bedded Hospital Islamabad.

**EEC Global** has provided consultancy services to 3W Systems for their above projects. The scope of our consultancy services included following:-

- Design of Main & Auxiliary Fire Fighting Systems of as per guidelines from NFPA 20 for Class I and Class II Systems.
- Design of Pumping Machinery, Automation System, Piping Network, Fire Hydrants, Fire Equipment and Miscellaneous Civil, Electrical & Mechanical Works related to the System.