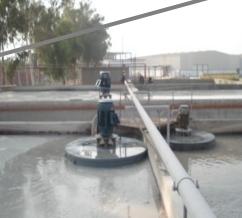

#### **Extension of Nestle Effluent Treatment Plant**

EEC Global has provided consultancy services to 3W Systems for their Nestle Milkpack Effluent Treatment Plant at Kabirwala. The scope of our job included:-

- •Design Review of Plant, Process Design, Selection of all Mechanical & Electrical Works related to expansion job.
- Site Supervision during construction job.

The project has successfully been commissioned in Nov. 2007.