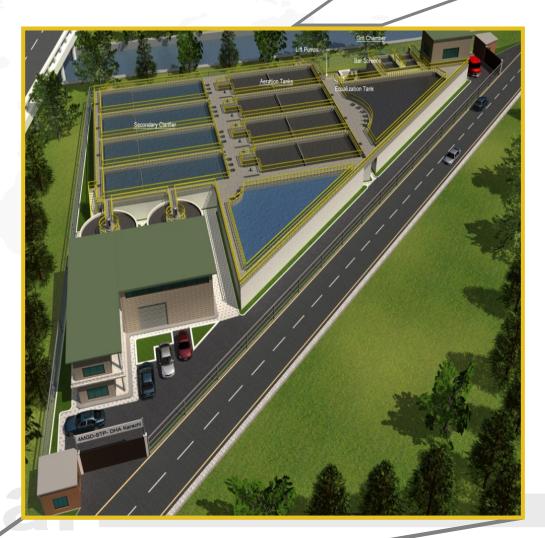

#### **2 MIGD Sewage Treatment Plant**

EEC Global has provided consultancy services on behalf of 3W Systems to DHA Karachi for their 2.0 MGD Waste Water Treatment Project at Creek City Karachi. The scope of our consultancy services includes following:-

- Procurement & Construction basis from contractors.
- Design Review of the Waste Water Treatment Plant after award of the contract.
- TOP supervision of the construction works during the period of the construction of Plant at site.
- The total scope of this contract was spread over a period of more that 24 months.

The project was abandoned due to change of decision by DHA after design stage and start of construction job